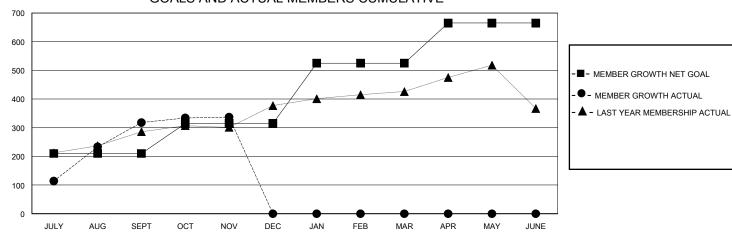

## GOALS AND ACTUAL MEMBERS CUMULATIVE

| DROPPED CLUBS: 1 |     | 84 CLUBS OF 167 ADDED 1 OR MORE<br>NEW MEMBERS | GENDER DISTRIBUTION  MALE 4,922 (86.49%) |              |   |
|------------------|-----|------------------------------------------------|------------------------------------------|--------------|---|
| DROPPED MEMBERS  |     |                                                | FEMALE                                   | 769 (13.51%) |   |
| DECEASED         | 13  | CLICK HERE FOR CUMULATIVE                      | TOTAL FAMILY UNIT MEMBERS                |              | 0 |
| CLUB CANCELLED 0 |     | MEMBERSHIP DATA                                | FAANI VAMEMBERO BANNAO HALE              |              | 0 |
| OTHER            | 123 |                                                | FAMILY MEMBERS PAYING HALF DUES          |              | U |
| TOTAL            | 136 |                                                |                                          |              |   |

## MONTHLY MEMBERSHIP PROGRESS REPORT

District 318 C

GMT: LOCATION INDIA GMT CA

| Clubs         |               |             |               | Members               |                       |                         |                                                    |  |
|---------------|---------------|-------------|---------------|-----------------------|-----------------------|-------------------------|----------------------------------------------------|--|
|               | RESULTS FOR   | R 2024-2025 |               | RESULTS FOR 2024-2025 |                       |                         |                                                    |  |
| QUARTER       | NEW CLUB GOAL | NEW CLUBS   | DROPPED CLUBS | QUARTER MEMB          | ER GROWTH NET<br>GOAL | MEMBER GROWTH<br>ACTUAL | DROPPED<br>MEMBERS ACTUAL<br>(including transfers) |  |
| JULY/AUG/SEPT | 5             | 4           | 1             | JULY/AUG/SEPT         | 210                   | 395                     | 67                                                 |  |
| OCT/NOV/DEC   | 0             | 1           | 0             | OCT/NOV/DEC           | 105                   | 92                      | 69                                                 |  |
| JAN/FEB/MAR   | 4             | 0           | 0             | JAN/FEB/MAR           | 210                   | 0                       | 0                                                  |  |
| APR/MAY/JUNE  | 1             | 0           | 0             | APR/MAY/JUNE          | 140                   | 0                       | 0                                                  |  |