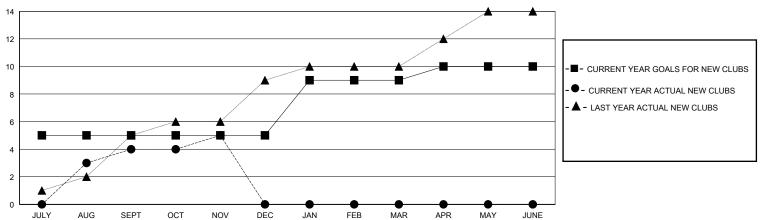

## GOALS AND ACTUAL NEW CLUBS CUMULATIVE

## MONTHLY MEMBERSHIP PROGRESS REPORT

District 318 C

GMT: LOCATION INDIA GMT CA

| Clubs         |               |             |               | Members               |                       |                         |                                                    |  |
|---------------|---------------|-------------|---------------|-----------------------|-----------------------|-------------------------|----------------------------------------------------|--|
|               | RESULTS FOR   | R 2024-2025 |               | RESULTS FOR 2024-2025 |                       |                         |                                                    |  |
| QUARTER       | NEW CLUB GOAL | NEW CLUBS   | DROPPED CLUBS | QUARTER MEMB          | ER GROWTH NET<br>GOAL | MEMBER GROWTH<br>ACTUAL | DROPPED<br>MEMBERS ACTUAL<br>(including transfers) |  |
| JULY/AUG/SEPT | 5             | 4           | 1             | JULY/AUG/SEPT         | 210                   | 395                     | 67                                                 |  |
| OCT/NOV/DEC   | 0             | 1           | 0             | OCT/NOV/DEC           | 105                   | 92                      | 69                                                 |  |
| JAN/FEB/MAR   | 4             | 0           | 0             | JAN/FEB/MAR           | 210                   | 0                       | 0                                                  |  |
| APR/MAY/JUNE  | 1             | 0           | 0             | APR/MAY/JUNE          | 140                   | 0                       | 0                                                  |  |